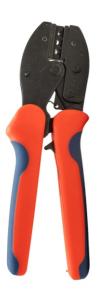

## SOLAR CRIMPING TOLL SE-2546B (STRAIGHT ANGLE)

| TECHNICAL DETAILS |                                             |
|-------------------|---------------------------------------------|
| Product Name      | Solar Mc4 Crimping tool eco series          |
| Cable Diameter    | 14, 12 or 10 AWG OR (2.5/4.0/6MM)           |
| Connector Type    | MC3 & MC4 MALE FEMALE SOLAR PANEL CONNECTOR |
| Crimp Angle       | STRAIGHT ANGLE                              |
| Material          | HIGH CARBON STEEL                           |
| Weight            | 0.500 KG                                    |
| Dimenstion        | 21.5CM*6.5CM*2.5CM                          |

## Features

- This crimping tool is specially designed for solar applications.
- Easy to operate while using pliers, just insert the top into its position and press it.
- The design of accurate crimping moulds and complete locking ensure high crimping quality when crimping repeatedly.
- Portable style with perfect handle gripping position, lightweight, logical structure, and perfect handle shape design matching human being engineering principle.