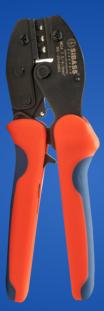

## SOLAR CRIMPING TOLL SE-2546B (STRAIGHT ANGLE)

| TECHNICAL DETAILS |                                             |
|-------------------|---------------------------------------------|
| Product Name      | Solar Mc4 Crimping tool eco series          |
| Cable Diameter    | 14, 12 or 10 AWG OR (2.5/4.0/6MM)           |
| Connector Type    | MC3 & MC4 MALE FEMALE SOLAR PANEL CONNECTOR |
| Crimp Angle       | STRAIGHT ANGLE                              |
| Material          | HIGH CARBON STEEL                           |
| Weight            | 0.500 KG                                    |
| Dimenstion        | 21.5CM*6.5CM*2.5CM                          |

## Features

- This crimping tool is specially designed for solar applications.
- Easy to operate while using pliers, just insert the top into its position and press it.
- The design of accurate crimping moulds and complete locking ensure high crimping quality when crimping repeatedly.
- Portable style with perfect handle gripping position, lightweight, logical structure, and perfect handle shape design matching human being engineering principle.