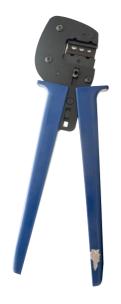

## SOLAR CRIMPING TOLL SE-2546B (RIGHT ANGLE)

| TECHNICAL DETAILS |                                             |
|-------------------|---------------------------------------------|
| Product Name      | SOLAR MC4 CRIMPING TOOL                     |
| Cable Diameter    | 14 , 12 OR 10AWG OR (2.5/4.0/6MM)           |
| Connector Type    | MC3 & MC4 MALE FEMALE SOLAR PANEL CONNECTOR |
| Crimp Angle       | RIGHT ANGLE                                 |
| Material          | HIGH CARBON STEEL                           |
| Weight            | 0.800 KG                                    |
| Dimension         | 27CM*7CM*2.5CM                              |