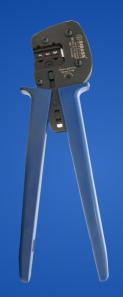

## SOLAR CRIMPING TOLL SE-2546B (RIGHT ANGLE)

| TECHNICAL DETAILS |                                             |
|-------------------|---------------------------------------------|
| Product Name      | SOLAR MC4 CRIMPING TOOL                     |
| Cable Diameter    | 14 , 12 OR 10AWG OR (2.5/4.0/6MM)           |
| Connector Type    | MC3 & MC4 MALE FEMALE SOLAR PANEL CONNECTOR |
| Crimp Angle       | RIGHT ANGLE                                 |
| Material          | HIGH CARBON STEEL                           |
| Weight            | 0.800 KG                                    |
| Dimension         | 27CM*7CM*2.5CM                              |