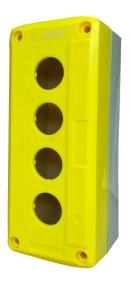

## SE-XAL-D04 **EMPTY BOX**

| TECHNICAL DETAILS           |                                        |
|-----------------------------|----------------------------------------|
| Product or component type   | Empty control station                  |
| Device short name           | XALD                                   |
| Number of cut-out           | 4 cut-outs                             |
| Colour of base of enclosure | Light grey                             |
| Colour of cover             | Dark Yellow                            |
| Material                    | Polycarbonate                          |
| Cable entry                 | 2 knock-outs for cable entry, clamping |
|                             | capacity: 14 mm                        |
|                             | 2 knock-outs for Pg 13 cable gland     |
|                             | and ISO M20, clamping capacity: 12 mm  |
| IP degree of protection     | IP66                                   |
| Ambient air temperature     | -4070 °C                               |
| for storage                 |                                        |
| Ambient air temperature     | -4070 °C                               |
| for operation               |                                        |