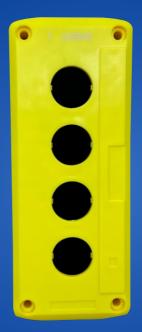

## SE-XAL-D04 **EMPTY BOX**

| TECHNICAL DETAILS           |                                        |
|-----------------------------|----------------------------------------|
| Product or component type   | Empty control station                  |
| Device short name           | XALD                                   |
| Number of cut-out           | 4 cut-outs                             |
| Colour of base of enclosure | Light grey                             |
| Colour of cover             | Dark Yellow                            |
| Material                    | Polycarbonate                          |
| Cable entry                 | 2 knock-outs for cable entry, clamping |
|                             | capacity: 14 mm                        |
|                             | 2 knock-outs for Pg 13 cable gland     |
|                             | and ISO M20, clamping capacity: 12 mm  |
| IP degree of protection     | IP66                                   |
| Ambient air temperature     | -4070 °C                               |
| for storage                 |                                        |
| Ambient air temperature     | -4070 °C                               |
| for operation               |                                        |