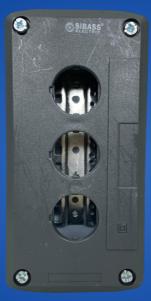

## SE-XAL-D03 EMPTY BOX

Number of cut-out

Ambient air temperature for operation

## **TECHNICAL DETAILS**

| Product or component type   | Empty control station                  |
|-----------------------------|----------------------------------------|
| Device short name           | XALD                                   |
| Number of cut-out           | 3 cut-outs                             |
| Colour of base of enclosure | Light grey                             |
| Colour of cover             | Dark grey                              |
| Material                    | Polycarbonate                          |
| Cable entry                 | 2 knock-outs for cable entry, clamping |
|                             | capacity: 14 mm                        |
|                             | 2 knock-outs for Pg 13 cable gland     |
|                             | and ISO M20, clamping capacity: 12 mm  |
| IP degree of protection     | IP66                                   |
| Ambient air temperature     | -4070 °C                               |
| for storage                 |                                        |
| Ambient air temperature     | -4070 °C                               |
| for operation               |                                        |