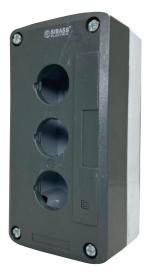

## SE-XAL-D03 EMPTY BOX

Number of cut-out

Ambient air temperature for operation

## **TECHNICAL DETAILS**

| Product or component type   | Empty control station                  |
|-----------------------------|----------------------------------------|
| Device short name           | XALD                                   |
| Number of cut-out           | 3 cut-outs                             |
| Colour of base of enclosure | Light grey                             |
| Colour of cover             | Dark grey                              |
| Material                    | Polycarbonate                          |
| Cable entry                 | 2 knock-outs for cable entry, clamping |
|                             | capacity: 14 mm                        |
|                             | 2 knock-outs for Pg 13 cable gland     |
|                             | and ISO M20, clamping capacity: 12 mm  |
| IP degree of protection     | IP66                                   |
| Ambient air temperature     | -4070 °C                               |
| for storage                 |                                        |
| Ambient air temperature     | -4070 °C                               |
| for operation               |                                        |