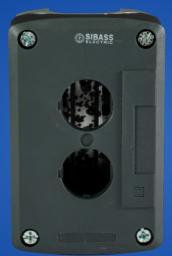

## SE-XAL-D02 EMPTY BOX

Number of cut-out

Ambient air temperature for operation

|                                       | TECHNICAL DETAILS                                        |
|---------------------------------------|----------------------------------------------------------|
| Product or component type             | Empty control station                                    |
| Number of cut-out                     | 2 cut-outs                                               |
| Colour of base of enclosure           | Light grey                                               |
| Colour of cover                       | Dark grey                                                |
| Material                              | Polycarbonate                                            |
| Cable entry                           | 2 knock-outs for cable entry, clamping capacity: 14 mm   |
|                                       | 2 knock-outs for Pg 13 cable gland and ISO M20, clamping |
|                                       | capacity: 12 mm                                          |
| IP degree of protection               | IP67                                                     |
| Number of horizontal rows             | 1                                                        |
| Number of vertical rows               | 2                                                        |
| net weight                            | 0.193 kg                                                 |
| Mounting of block                     | Rear mounting                                            |
|                                       | Front mounting                                           |
| Protective treatment                  | тн                                                       |
| Ambient air temperature for storage   | -4070 °C                                                 |
| Ambient air temperature for operation | -4070 °C                                                 |
|                                       |                                                          |