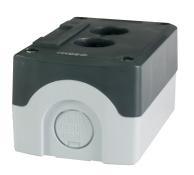

## SE-XAL-D02 EMPTY BOX

Number of cut-out

Ambient air temperature for operation

|                                       | TECHNICAL DETAILS                                        |
|---------------------------------------|----------------------------------------------------------|
| Product or component type             | Empty control station                                    |
| Number of cut-out                     | 2 cut-outs                                               |
| Colour of base of enclosure           | Light grey                                               |
| Colour of cover                       | Dark grey                                                |
| Material                              | Polycarbonate                                            |
| Cable entry                           | 2 knock-outs for cable entry, clamping capacity: 14 mm   |
|                                       | 2 knock-outs for Pg 13 cable gland and ISO M20, clamping |
|                                       | capacity: 12 mm                                          |
| IP degree of protection               | IP67                                                     |
| Number of horizontal rows             | 1                                                        |
| Number of vertical rows               | 2                                                        |
| net weight                            | 0.193 kg                                                 |
| Mounting of block                     | Rear mounting                                            |
|                                       | Front mounting                                           |
| Protective treatment                  | тн                                                       |
| Ambient air temperature for storage   | -4070 °C                                                 |
| Ambient air temperature for operation | -4070 °C                                                 |
|                                       |                                                          |