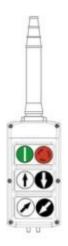

## **Pendant station** SE-PL-06D/E

| TECHNICAL DETAILS                           |                            |
|---------------------------------------------|----------------------------|
| L length (mm)                               | 399                        |
| N° Push Button                              | 6                          |
| Weight (gr.)                                | 620                        |
| Cable entry                                 | Rubber cable sleeve Ø924mm |
| Rated insulation voltage [Ui]               | 690V                       |
| Rated thermal current [Ith]                 | 16A                        |
| Rated impulse withstand voltage [Uimp]      | 4kV                        |
| Conditional short circuit withstand current | 1000A                      |
| Contact insulation resistance               | ≤ 25mΩ                     |
| Fuse rating                                 | gG 10A - 500V              |

## Characteristics

- Bi-directional, mechanically interlocked
- IP 65 double insulation IEC/EN60529
- Laser engraved symbols comply with EN60204-1, FEM 9.941
- Shock proof and heat resistant