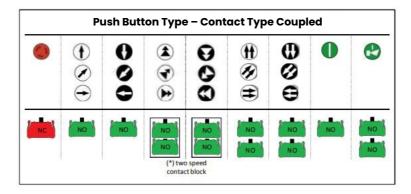

|
| Cable entry                                 | Rubber cable sleeve Ø924mm |
| Rated insulation voltage [Ui]               | 690V                       |
| Rated thermal current [Ith]                 | 16A                        |
| Rated impulse withstand voltage [Uimp]      | 4kV                        |
| Conditional short circuit withstand current | 1000A                      |
| Contact insulation resistance               | ≤ 25mΩ                     |
| Fuse rating                                 | gG 10A - 500V              |





## Diagram



## Characteristics

- Bi-directional, mechanically interlocked
- IP 65 double insulation IEC/EN60529
- Laser engraved symbols comply with EN60204-1, FEM 9.941
- Shock proof and heat resistant

## **Push Button Type**