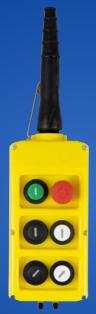

## **Pendant station** SE-PL-06D/E

| TECHNICAL DETAILS                           |                            |
|---------------------------------------------|----------------------------|
| L length (mm)                               | 399                        |
| N° Push Button                              | 6                          |
| Weight (gr.)                                | 620                        |
| Cable entry                                 | Rubber cable sleeve Ø924mm |
| Rated insulation voltage [Ui]               | 690V                       |
| Rated thermal current [Ith]                 | 16A                        |
| Rated impulse withstand voltage [Uimp]      | 4kV                        |
| Conditional short circuit withstand current | 1000A                      |
| Contact insulation resistance               | ≤ 25mΩ                     |
| Fuse rating                                 | gG 10A - 500V              |

## Characteristics

- Bi-directional, mechanically interlocked
- IP 65 double insulation IEC/EN60529
- Laser engraved symbols comply with EN60204-1, FEM 9.941
- Shock proof and heat resistant