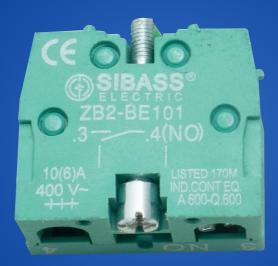

## NO ELEMENT SE-101

Mechanical durability

Electrical circuit type

| TECHNICAL DETAILS                     |                                    |
|---------------------------------------|------------------------------------|
| Electrical circuit type               | Control circuit                    |
| Contact block application             | Single speed                       |
| Contact block type                    | Single                             |
| Type of operator                      | Spring return                      |
| Product compatibility                 | ZB2C                               |
| Contacts type and composition         | 1 No                               |
| Mounting of block                     | Front mounting                     |
| Sale per indivisible quantity         | 1                                  |
| Device short name                     | Xb2                                |
| Device presentation                   | Basic element                      |
| Body type                             | Body for control button            |
| Contact operation                     | Slow-break                         |
| Mechanical durability                 | 3000000 cycles                     |
| conventional enclosed thermal current | 10 A                               |
| Rated insulation voltage              | 600 V conforming to EN/IEC 60947-1 |
| Rated impulse withstand voltage       | 6 kV conforming to IEC 60947-1     |
| Maximum resistance across terminals   | 25 Mohm                            |
| Operating force                       | 35 N                               |