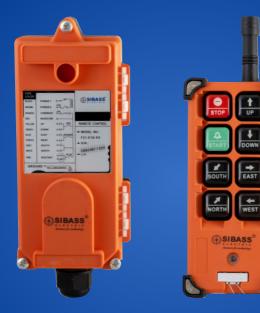

# F21 E1B RADIO REMOTE

100 m

Operation distance : 100m

# Features

- Advance program design, Quick & good performance on movements.
- PA transmitter housing, water/shock/dust proof
- Single-raw button transmitter, compact and lighter design, ensure safe & convenient operation.
- Random security code up to 4.2 billions sets. Each transmitter has own unique ID code.
- Receiver with 4-LED, quick, simple Judgement for operation status & after service.