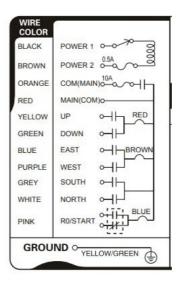

luding batteries)       | 700g (excluding batteries)                     |





# Features

- Advance program design, Quick & good performance on movements.
- PA transmitter housing, water/shock/dust proof
- Single-raw button transmitter, compact and lighter design, ensure safe & convenient operation.
- Random security code up to 4.2 billions sets. Each transmitter has own unique ID code.
- Receiver with 4-LED, quick, simple Judgement for operation status & after service.

#### **Power on Steps**

- Power-on receiver
- Switch the power switch to ON, and turn on the mushroom.
- Press any button and release, now is ready to operate (now receiver powder LED light is green)

## **Power off Steps**

- Push down the mushroom.
- Switch Off transmitter power to cut Off the power.

# Wire Diagram