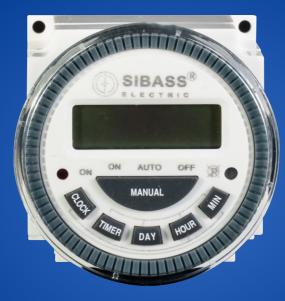

## **DIGITAL TIMER** 4 PIN & 5 PIN

LED Power Indicator

Input voltage 200 ~ 250 VAC

| TECHNICAL DETAILS    |                                             |
|----------------------|---------------------------------------------|
| Input voltage        | 200 ~ 250 VAC Frequency 50/60Hz             |
| Contact              | Single Throw 30 A, 250 V AC or 20 A, 30V DC |
| Running Accuracy     | ± 1 second / day at 20°C                    |
| Minimum Time Setting | 1 minute                                    |
| Load                 | Resistive 30A, Inductive 20A                |
| Memory Back up       | Lithium battery inside the timer            |

## Features

- 16 ON / OFF programs can be set per day
- Easy to replace battery CR2032
- Option to select Day/Days of the week on which the programmed functions to be performed
- LED Power Indicator
- Manual over ride switch
- LCD on screen displays ON and OFF switching status
  With Replace Lithium battery CR2032, inside for memory back up
- · With daily weekly and impulse programs
- 4 PIN & 5 PIN Time Switch With LCD Display
- Easy Connection