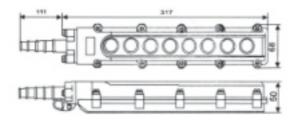

## COB64A PENDANT STATION





|                  | TECHNICAL DETAILS              |
|------------------|--------------------------------|
| Model Number     | COB-64A                        |
| Protection Level | IP65 rainproof                 |
| Max. Current     | 10A, 5A                        |
| Max. Voltage     | 500V, 500V                     |
| Material         | PC Plastic                     |
| Buttons Type     | inter lock and automatic reset |
| Frequency        | 50 Hz-60 Hz                    |





## **Dimension**



## Characteristics

- Rain proof crane control pushbutton switch is strong and ligh, reliable struction, advanced and big contact capacity; mechanical interlocking.
- It can achieve interock circuit to assure the more safety and reliable using
- COB Waterproof Lifting Button Switch matched cable jacket and waterproof rubber sealing strip, have a good (IP65 level) performance of dust and rain.
- Most suitable for the remote controll in outdoor, rainy and snowy, dusty and damp environment, such as electric hoist, open conveyor blt, building line etc.