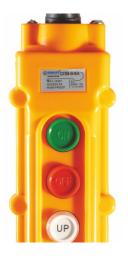

## COB64A PENDANT STATION

|                  | TECHNICAL DETAILS              |
|------------------|--------------------------------|
| Model Number     | COB-64A                        |
| Protection Level | IP65 rainproof                 |
| Max. Current     | 10A, 5A                        |
| Max. Voltage     | 500V, 500V                     |
| Material         | PC Plastic                     |
| Buttons Type     | inter lock and automatic reset |
| Frequency        | 50 Hz-60 Hz                    |

## Characteristics

- Rain proof crane control pushbutton switch is strong and ligh, reliable struction, advanced and big contact capacity; mechanical interlocking.
- It can achieve interock circuit to assure the more safety and reliable using
- COB Waterproof Lifting Button Switch matched cable jacket and waterproof rubber sealing strip, have a good (IP65 level) performance of dust and rain.
- Most suitable for the remote controll in outdoor, rainy and snowy, dusty and damp environment, such as electric hoist, open conveyor blt, building line etc.