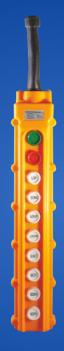

## COB64A PENDANT STATION

|                  | TECHNICAL DETAILS              |
|------------------|--------------------------------|
| Model Number     | COB-64A                        |
| Protection Level | IP65 rainproof                 |
| Max. Current     | 10A, 5A                        |
| Max. Voltage     | 500V, 500V                     |
| Material         | PC Plastic                     |
| Buttons Type     | inter lock and automatic reset |
| Frequency        | 50 Hz-60 Hz                    |

## Characteristics

- Rain proof crane control pushbutton switch is strong and ligh, reliable struction, advanced and big contact capacity; mechanical interlocking.
- It can achieve interock circuit to assure the more safety and reliable using
- COB Waterproof Lifting Button Switch matched cable jacket and waterproof rubber sealing strip, have a good (IP65 level) performance of dust and rain.
- Most suitable for the remote controll in outdoor, rainy and snowy, dusty and damp environment, such as electric hoist, open conveyor blt, building line etc.