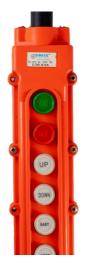

## COB63A PENDANT STATION

| TECHNICAL DETAILS |                                |
|-------------------|--------------------------------|
| Protection Level  | IP65 rainproof                 |
| Max. Current      | 10A, 5A                        |
| Max. Voltage      | 500V, 500v                     |
| Material          | PC Plastic                     |
| Buttons Type      | inter lock and automatic reset |

## **Characteristics**

- Rain proof crane control pushbutton switch is strong and ligh, reliable struction, advanced and big contact capacity; mechanical interlocking.
- It can achieve interock circuit to assure the more safety and reliable using
- COB Waterproof Lifting Button Switch matched cable jacket and waterproof rubber sealing strip, have a good (IP65 level) performance of dust and rain.
- Most suitable for the remote controll in outdoor, rainy and snowy, dusty and damp environment, such as electric hoist, open conveyor blt, building line etc.