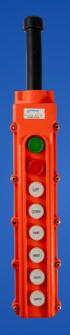

## COB63A PENDANT STATION

| TECHNICAL DETAILS |                                |
|-------------------|--------------------------------|
| Protection Level  | IP65 rainproof                 |
| Max. Current      | 10A, 5A                        |
| Max. Voltage      | 500V, 500v                     |
| Material          | PC Plastic                     |
| Buttons Type      | inter lock and automatic reset |

## **Characteristics**

- Rain proof crane control pushbutton switch is strong and ligh, reliable struction, advanced and big contact capacity; mechanical interlocking.
- It can achieve interock circuit to assure the more safety and reliable using
- COB Waterproof Lifting Button Switch matched cable jacket and waterproof rubber sealing strip, have a good (IP65 level) performance of dust and rain.
- Most suitable for the remote controll in outdoor, rainy and snowy, dusty and damp environment, such as electric hoist, open conveyor blt, building line etc.