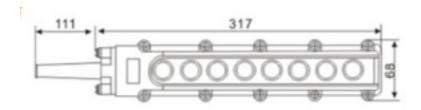

## COB63A PENDANT STATION





| TECHNICAL DETAILS |                                |
|-------------------|--------------------------------|
| Protection Level  | IP65 rainproof                 |
| Max. Current      | 10A, 5A                        |
| Max. Voltage      | 500V, 500v                     |
| Material          | PC Plastic                     |
| Buttons Type      | inter lock and automatic reset |





## **Dimension**



## **Characteristics**

- Rain proof crane control pushbutton switch is strong and ligh, reliable struction, advanced and big contact capacity; mechanical interlocking.
- It can achieve interock circuit to assure the more safety and reliable using
- COB Waterproof Lifting Button Switch matched cable jacket and waterproof rubber sealing strip, have a good (IP65 level) performance of dust and rain.
- Most suitable for the remote controll in outdoor, rainy and snowy, dusty and damp environment, such as electric hoist, open conveyor blt, building line etc.