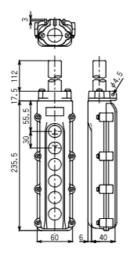

| COB-63                                     |
| Material:                     | plastic                                    |
| Water proof                   | yes                                        |
| Colour                        | Orange                                     |
| Ambient operating temperature | -20 ~ + 131 F                              |
| Contact structure             | composite button                           |
| Contact resistance            | 50 (Ω)                                     |
| Insulation resistance         | 50 (ΜΩ)                                    |
| Push buttons                  | 6 ways, up, down, east, west, north, south |
| Type of contact               | momentary                                  |





## Dimension



## **Characteristics**

- The COB series are used in controlling circuit of AC 50HZ or 60HZ, Voltage to 660V, DC voltage below 400v, it is used for controlling signal and interlocking.
- The main body adopts zinc alloy and high grade anti-flaming plastic, the contact adopts circuit of AC voltage 380v, 50hz or 60hz, DC vooltage below 380V.
- Used as kinds of indication signal, warning signal, accident signal and other signals.
- These are rain proof crane control push button switch which are newly developed products.
- These are made up of very high quality fine plastic, and there design are very beautiful.
- These have advanced and big contact capacity, mechanical interlocking, and if necessary they can achieve interlock circuit to assure the more safety and reliable using.
- The product