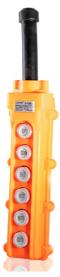

## COB63 PENDANT STATION

GRANNE SE-COMO-

VEST

SOUTH

| TECHNICAL DETAILS             |                                            |
|-------------------------------|--------------------------------------------|
| Model                         | COB-63                                     |
| Material:                     | plastic                                    |
| Water proof                   | yes                                        |
| Colour                        | Orange                                     |
| Ambient operating temperature | -20 ~ + 131 F                              |
| Contact structure             | composite button                           |
| Contact resistance            | 50 (Ω)                                     |
| Insulation resistance         | 50 (ΜΩ)                                    |
| Push buttons                  | 6 ways, up, down, east, west, north, south |
| Type of contact               | momentary                                  |

## **Characteristics**

- The COB series are used in controlling circuit of AC 50HZ or 60HZ, Voltage to 660V, DC voltage below 400v, it is used for controlling signal and interlocking.
- The main body adopts zinc alloy and high grade anti-flaming plastic, the contact adopts circuit of AC voltage 380v, 50hz or 60hz, DC vooltage below 380V.
- Used as kinds of indication signal, warning signal, accident signal and other signals.
- These are rain proof crane control push button switch which are newly developed products.
- These are made up of very high quality fine plastic, and there design are very beautiful.
- These have advanced and big contact capacity, mechanical interlocking, and if necessary they can achieve interlock circuit to assure the more safety and reliable using.
- The products matched cable jacket and waterproof rubber sealing strip, have a good (IP65 level) performance of dust and rain.
- So these are most suitable for the remote controll in outdoor, rainy and snowy, dusty and damp environment, such as electric hoist, open conveyor blt, building line etc.