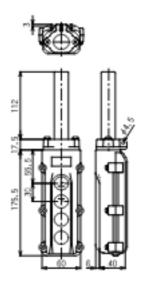

ECHNICAL DETAILS             |                              |
|-------------------------------|------------------------------|
| Model                         | COB-62                       |
| Material:                     | plastic                      |
| Water proof                   | yes                          |
| Colour                        | Orange                       |
| Ambient operating temperature | -20 ~ + 131 F                |
| Contact structure             | composite button             |
| Contact resistance            | 50 (Ω)                       |
| Insulation resistance         | 50 (MΩ)                      |
| Push buttons                  | 4 ways, up, down, east, west |
| Type of contact               | momentary                    |





## **Dimension**



## **Characteristics**

- The COB series are used in controlling circuit of AC 50HZ or 60HZ, Voltage to 660V,
   DC coltage below 400v, it is used for controlling signal and interlocking.
- The main body adopts zinc alloy and high grade anti-flaming plastic, the contact adopts circuit of AC voltage 380v, 50hz or 60hz, DC vooltage below 380v.
- Used as kinds of indication signal, warning signal, accident signal and other signals.
- These are rain proof crane control push button switch which are newly developed products.
- These are made up of very high quality fine plastic, and there design are very beautiful.
- These have advanced and big contact capacity, mechanical interlocking, and if necessary they can achieve interlock circuit to assure the more safety and reliable using.
- The prod