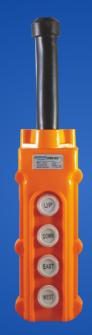

## COB62 PENDANT STATION

| TECHNICAL DETAILS             |                              |
|-------------------------------|------------------------------|
| Model                         | COB-62                       |
| Material:                     | plastic                      |
| Water proof                   | yes                          |
| Colour                        | Orange                       |
| Ambient operating temperature | -20 ~ + 131 F                |
| Contact structure             | composite button             |
| Contact resistance            | 50 (Ω)                       |
| Insulation resistance         | 50 (MΩ)                      |
| Push buttons                  | 4 ways, up, down, east, west |
| Type of contact               | momentary                    |

## **Characteristics**

- The COB series are used in controlling circuit of AC 50HZ or 60HZ, Voltage to 660V,
   DC coltage below 400v, it is used for controlling signal and interlocking.
- The main body adopts zinc alloy and high grade anti-flaming plastic, the contact adopts circuit of AC voltage 380v, 50hz or 60hz, DC vooltage below 380v.
- Used as kinds of indication signal, warning signal, accident signal and other signals.
- These are rain proof crane control push button switch which are newly developed products.
- These are made up of very high quality fine plastic, and there design are very beautiful.
- These have advanced and big contact capacity, mechanical interlocking, and if necessary they can achieve interlock circuit to assure the more safety and reliable using.
- The products matched cable jacket and waterproof rubber sealing strip, have a good (IP65 level) performance of dust and rain.
- So these are most suitable for the remote controll in outdoor, rainy and snowy, dusty and damp environment, such as electric hoist, open conveyor blt, building line etc.