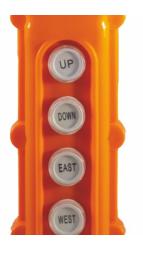

## COB62 PENDANT STATION

| TECHNICAL DETAILS             |                              |
|-------------------------------|------------------------------|
| Model                         | COB-62                       |
| Material:                     | plastic                      |
| Water proof                   | yes                          |
| Colour                        | Orange                       |
| Ambient operating temperature | -20 ~ + 131 F                |
| Contact structure             | composite button             |
| Contact resistance            | 50 (Ω)                       |
| Insulation resistance         | 50 (MΩ)                      |
| Push buttons                  | 4 ways, up, down, east, west |
| Type of contact               | momentary                    |