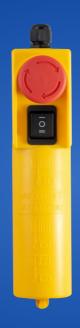

## COB61 DRH PENDANT STATION

| TECHNICAL DETAILS |                                                    |
|-------------------|----------------------------------------------------|
| Color             | Yellow                                             |
| Material/Body     | Plastic                                            |
| Model No.         | SE-COB61DRH                                        |
| Switch Type       | Pendant Button, Mushroom Button, Flush Push Button |
| Power/Voltage     | 220VAC                                             |
| Current Rating    | 10A                                                |
| Usage/Application | Eot Crane Systems                                  |

## Characteristics

- Control button composed by shell and multi button switches. Shell of Injection molding
  plastic. Button head adopts apparent direction indicator, not easy to wear. Contact uses
  standard silver contactor, good conductivity. Emergency stop switch resets the control
  button after rotating or moving, manipulate button automatically reset.
- Operation environmental condition
- Height above sea level 2000m
- Air comparative humidity 90%
- Protection level IP65
- Main technical parameters