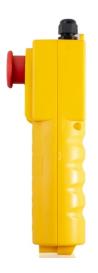

## COB61 DRH PENDANT STATION

| TECHNICAL DETAILS |                                                    |
|-------------------|----------------------------------------------------|
| Color             | Yellow                                             |
| Material/Body     | Plastic                                            |
| Model No.         | SE-COB61DRH                                        |
| Switch Type       | Pendant Button, Mushroom Button, Flush Push Button |
| Power/Voltage     | 220VAC                                             |
| Current Rating    | 10A                                                |
| Usage/Application | Eot Crane Systems                                  |

## Characteristics

- Control button composed by shell and multi button switches. Shell of Injection molding
  plastic. Button head adopts apparent direction indicator, not easy to wear. Contact uses
  standard silver contactor, good conductivity. Emergency stop switch resets the control
  button after rotating or moving, manipulate button automatically reset.
- Operation environmental condition
- Height above sea level 2000m
- Air comparative humidity 90%
- Protection level IP65
- Main technical parameters