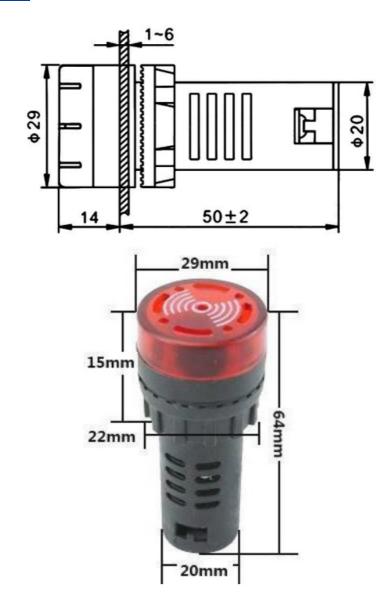

---------------|
| LED Type                  | Red, Green                |
| Sound Pressure            | 60~70dB                   |
| Sound Output              | Beeping ~1-sec interval   |
| Luminous Intensity        | >60cd/m3                  |
| Light Output              | Flashing 1-sec Interval   |
| Terminal Type             | Screw on                  |
| Operating Voltage         | 12V/24V/110V/220V - AC/DC |
| Frequency (AC)            | 50~60Hz                   |
| Operating Current         | <20mA                     |
| Continuous Operating Life | >30,000                   |
| Insulation Withstand      | 2.5kVac, 1 minute         |
| Panel Cut Out Diameter    | Ø22.5mm                   |
|                           |                           |





## DIMENSION

Unit: mm